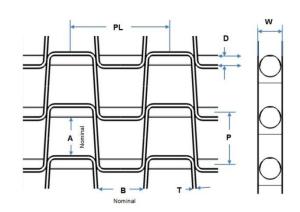

**A** – 25.4mm

**B** – 25,4mm

**D** – 3,0mm

**P** – 28,58mm

**PL** – 52,37mm **T** – 1,2mm

**W** – 9,52mm