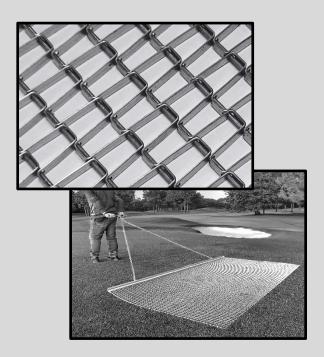

# **Honeycomb Drag Mats**

## Information

Honeycomb Drag mats can be hand or machines pulled and have the following features

Roll up for easy storage Reversible Easy to clean Long durability

### **Golf Courses**

- Fairways
- Greens and tee boxes
- Sand traps and bunkers

Baseball and Softball infields
Football and Rugby pitches
Clay tennis courts
Top dressing
Driveway basic grading
Trail Maintenance