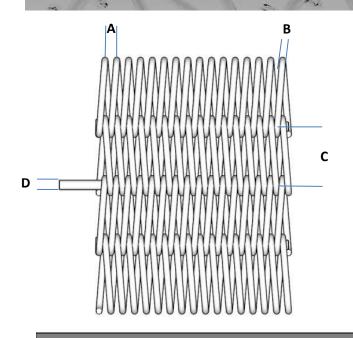

# **Belt Identification Details**

| Α                                            | В                       | С                     | D                    |
|----------------------------------------------|-------------------------|-----------------------|----------------------|
| Lateral Pitch (This is usually wire to wire) | Spiral Wire<br>Diameter | Longitudinal<br>Pitch | Pin Wire<br>Diameter |
|                                              |                         |                       |                      |