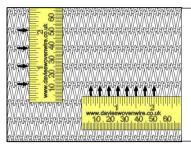

# **Belt Identification Details**

| Α                                            | В                       | С                     | D                    |
|----------------------------------------------|-------------------------|-----------------------|----------------------|
| Lateral Pitch (This is usually wire to wire) | Spiral Wire<br>Diameter | Longitudinal<br>Pitch | Pin Wire<br>Diameter |
|                                              |                         |                       |                      |

#### **Checking Specification**

To get a more accurate dimensions measure over 10 pitches, then divide the measurement by the 10.